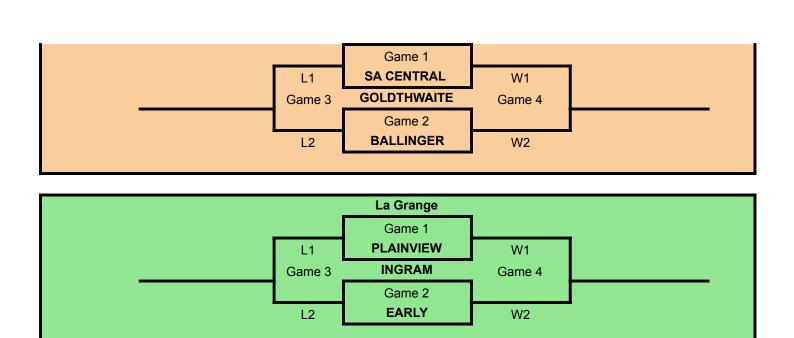

## **LLANO HILL COUNTRY CLASSIC**

| Time                                                                                                     | March 2nd- F1- Thursday- LHS              |    |                 | Time     | March 2nd-F2- Thursday-Sting                |    |                 |
|----------------------------------------------------------------------------------------------------------|-------------------------------------------|----|-----------------|----------|---------------------------------------------|----|-----------------|
| 8:00 AM                                                                                                  | LLANO                                     | VS | PLAINVIEW       | 8:00 AM  | MARBLE FALLS                                | VS | MASON           |
| 9:30 AM                                                                                                  | EARLY                                     | VS | MASON           | 9:30 AM  | GOLDTHWAITE                                 | VS | STONY POINT JV  |
| 11:00 AM                                                                                                 | LLANO                                     | VS | EARLY           | 11:00 AM | GOLDTHWAITE                                 | VS | AUSTIN LASA     |
| 12:30 PM                                                                                                 | WALL                                      | VS | STONY POINT JV  | 12:30 PM | MARBLE FALLS                                | VS | INGRAM          |
| 2:00 PM                                                                                                  | WALL                                      | VS | PLAINVIEW       | 2:00 PM  | SA CENTRAL                                  | VS | LUBBOCK TRINITY |
| 3:30 PM                                                                                                  | MARBLE FALLS                              | VS | SA CENTRAL      | 3:30 PM  | AUSTIN LASA                                 | VS | STONY POINT JV  |
| 5:00 PM                                                                                                  | INGRAM                                    | VS | LUBBOCK TRINITY | 5:00 PM  | AUSTIN LASA                                 | VS | WALL            |
| Time                                                                                                     | March 3rd- F1- Friday- LHS                |    |                 | Time     | March 3rd- F2- Friday-Sting                 |    |                 |
| 9:30 AM                                                                                                  | MILES                                     | VS | LA GRANGE       | 9:30 AM  | BANGS                                       | VS | BALLINGER       |
| 11:00 AM                                                                                                 | LLANO                                     | VS | LUBBOCK TRINITY | 11:00 AM | BANGS                                       | VS | LA GRANGE       |
| 12:30 PM                                                                                                 | MILES                                     | VS | BALLINGER       | 12:30 PM | SA CENTRAL                                  | VS | PLAINVIEW       |
| 2:00 PM                                                                                                  | BANGS                                     | VS | INGRAM          | 2:00 PM  | PLAINVIEW                                   | VS | LUBBOCK TRINITY |
| 3:30 PM                                                                                                  | BALLINGER                                 | VS | LA GRANGE       | 3:30 PM  | MILES                                       | VS | EARLY           |
| Time March 3rd- F1- Friday- LHS BRACKET PLAY STARTS Time March 3rd- F2- Friday-Sting BRACKET PLAY STARTS |                                           |    |                 |          |                                             |    |                 |
| 5:00 PM                                                                                                  | Llano                                     | VS | SA Central      | 5:00 PM  | Ingram                                      | VS | Early           |
| Time                                                                                                     | March 4th- F1- Saturday- LHS BRACKET PLAY |    |                 | Time     | March 4th- F2- Saturday- STING BRACKET PLAY |    |                 |
| 9:00 AM                                                                                                  | Lubbock Trinity                           | VS | Mason           | 9:00 AM  | La Grange                                   | VS | Plainview       |
| 10:45 AM                                                                                                 | Austin Lasa                               | VS | Miles           | 10:45 AM | Marble Falls                                | vs | Stoney Point    |
| 12:15 PM                                                                                                 | Winner 1                                  | VS | Winner 2        | 12:15 PM | Loser 3                                     | VS | Loser 4         |
| 2:00 PM                                                                                                  | Bangs                                     | VS | Wall            | 2:00 PM  | Goldthwaite                                 | VS | Ballinger       |
| 3:45 PM                                                                                                  | Winner 1                                  | VS | Winner 2        | 3:45 PM  | Loser 1                                     | vs | Loser 2         |
| 5:10 PM                                                                                                  | Winner 1                                  | VS | Winner 2        | 5:10 PM  | Loser 3                                     | Vs | Loser 4         |
| 7:00 PM                                                                                                  | Winner 1                                  | vs | Winner 2        | 7:00 PM  | Loser 1                                     | VS | Loser 2         |

## LLANO HILL COUNTRY CLASSIC BRACKETS

**LLANO** 